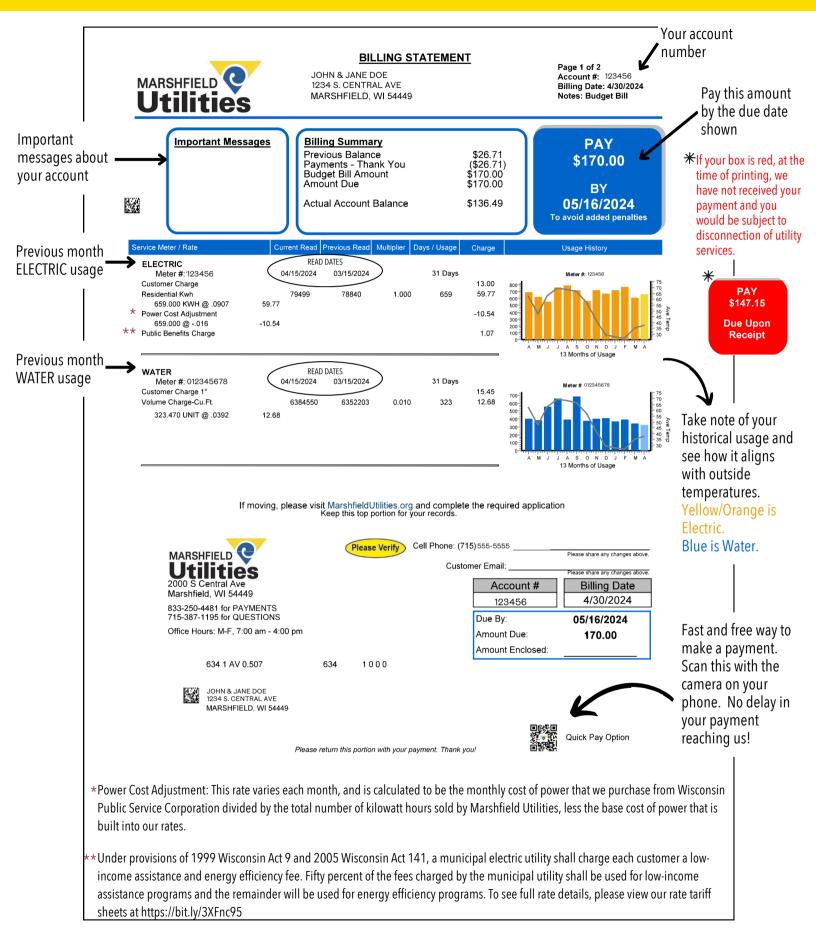

## **UNDERSTANDING MY UTILITY BILL**

| JOHN & JANE DOE<br>1234 S. CENTRAL AVE<br>MARSHFIELD, WI 54449                                                                                                                                                                                                                                                                                                                                                                                                            |                                                                                                                                                                                                                                                        |                                                                                                                                                                        | Page 2 of 2<br>Account #: 123456<br>Billing Date: 4/30/2024<br>Notes: Budget Bill                                     |                                                                                                                                                                                               |
|---------------------------------------------------------------------------------------------------------------------------------------------------------------------------------------------------------------------------------------------------------------------------------------------------------------------------------------------------------------------------------------------------------------------------------------------------------------------------|--------------------------------------------------------------------------------------------------------------------------------------------------------------------------------------------------------------------------------------------------------|------------------------------------------------------------------------------------------------------------------------------------------------------------------------|-----------------------------------------------------------------------------------------------------------------------|-----------------------------------------------------------------------------------------------------------------------------------------------------------------------------------------------|
| Service Meter / Rate                                                                                                                                                                                                                                                                                                                                                                                                                                                      | Current Read Previous Read Multi                                                                                                                                                                                                                       | iplier Days / Usage                                                                                                                                                    | Charge                                                                                                                | Usage History                                                                                                                                                                                 |
| WATER<br>Public Fire Protection @ \$ 0.69740<br>City Charges<br>Sewer Fixed Charge<br>Sewer Volume Charge<br>323.470 UNIT @ .0426<br>Total For: 1234 S. CENTRAL #                                                                                                                                                                                                                                                                                                         | 13.78                                                                                                                                                                                                                                                  | 31 Days<br>323                                                                                                                                                         | 12.38<br>18.90<br>13.78<br><b>136.49</b>                                                                              | This is the total for your<br>address. If you have<br>multiple addresses, you will<br>see a total outlining usage<br>at each address.                                                         |
|                                                                                                                                                                                                                                                                                                                                                                                                                                                                           | Keep this portion                                                                                                                                                                                                                                      | for your records.                                                                                                                                                      |                                                                                                                       | Late payment & rejected<br>payment fees, payment<br>assistance and payment<br>options information.                                                                                            |
| viewed at our website. Our tariffs<br>Please contact us with questions<br>Late Payment Charges – The util<br>the total unpaid balance (includir<br><u>Rejected payment fee</u> – The utili<br>financial institution.<br><u>Energy assistance</u> – You may be<br>social service agency for informa<br><u>Payment assistance</u> – If persona<br>arrangement. Do not ignore the b<br><u>Payment options</u> – Marshfield Uti<br><i>Marshfield Utilities found high lev</i> | can be viewed at their website. Please<br>ity shall assess a penalty charge if your<br>g unpaid charges).<br>y shall assess a \$25 charge when a pay<br>eligible to receive funds to help with you<br>tion.<br>I circumstances prevent you from paying | visit our website for<br>bill is not paid by th<br>ment rendered for<br>ur heating bill or wa<br>g your bill in full, ple<br>options, and most a<br>omes. Lead can cat | r a sample bi<br>ne due date p<br>utility service<br>ater/sewer ch<br>ease contact<br>re free. Visit<br>use serious h | a is not honored by the Customer's<br>arges. Please contact your County's<br>us to review a possible payment<br>our website for a complete listing.<br>wealth problems. For more information, |
| MARSHFIELD <b>Q</b><br><b>Utilities</b>                                                                                                                                                                                                                                                                                                                                                                                                                                   | www.Marshfie                                                                                                                                                                                                                                           | eldutilitie                                                                                                                                                            | es.org                                                                                                                | Please visit<br>www.MarshfieldUtilities.org                                                                                                                                                   |